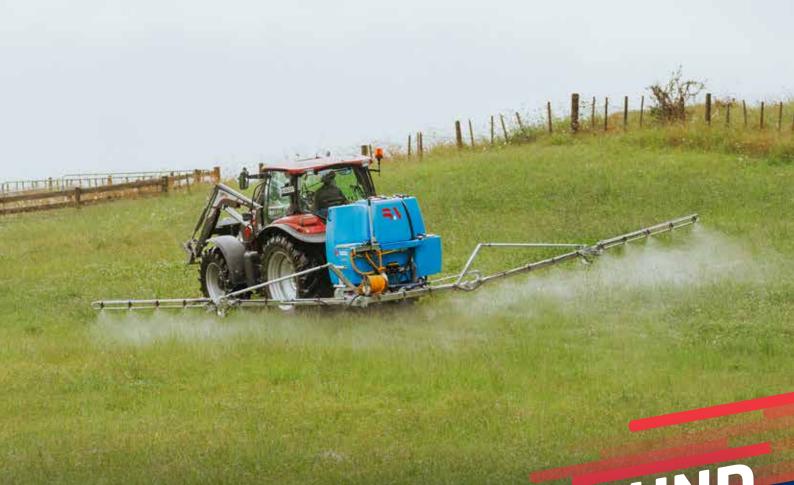

# LM SERIES AND M BOOM NEW FOR 2024

The new BA Pumps & Sprayers LM Linkage Sprayer with M Boom signifies a shift towards a more efficient, safer, and productive spraying solution for farmers. This innovative product, allows you to cover more ground per fill with complete control from the tractor seat.