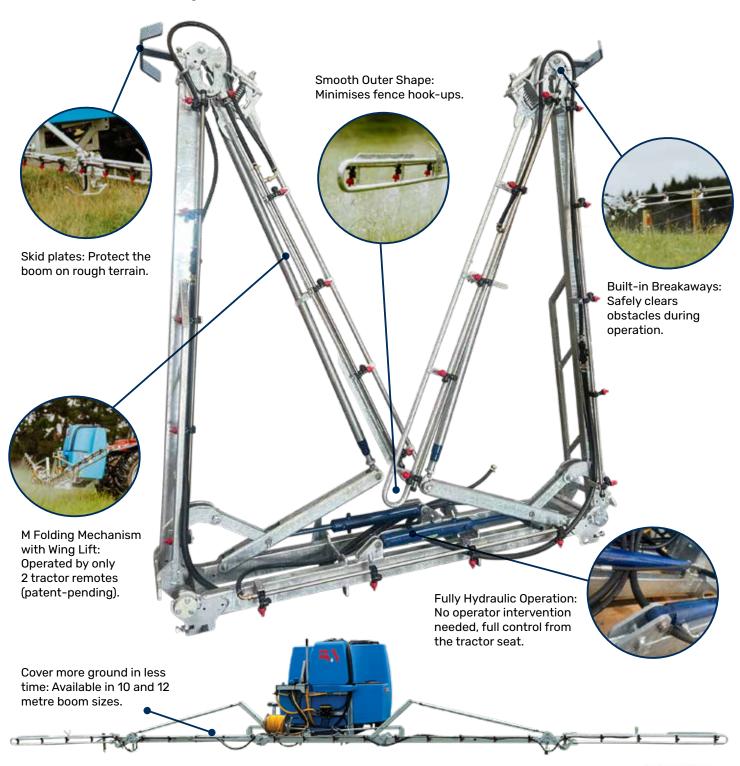

# **THE M BOOM FEATURES:**

The M Boom (patent pending) has been designed for superior operation and features full wing lift and fold using only 2 tractor remotes. This and the in-built self-returning breakways, smooth outer arms, and ground skids are all fitted as standard, making the M Boom easy to operate, on almost any terrain.