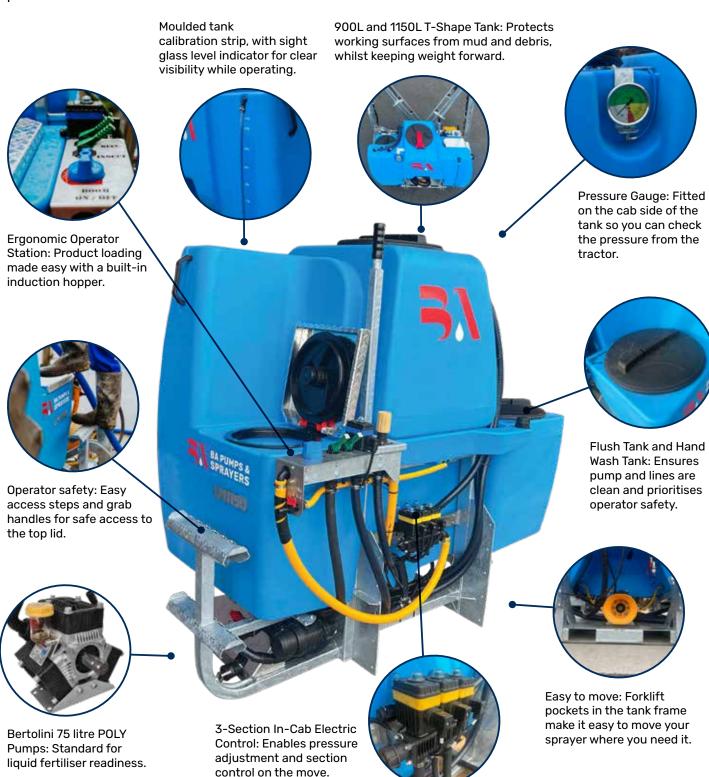

### THE LM SPRAY TANK FEATURES:

The LM Series introduces a unique tank shape with in-built flush and hand wash tanks featured on all models plus so much more. Available in 900 and 1150 Litre tank sizes.