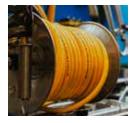

| ✓                    | ✓                       |
| Hose Reel                                             | Optional          | Optional            | Optional            | Optional             | Optional                |
| GPS Guidance                                          | Optional          | Optional            | Optional            | Optional             | Optional                |
| 3 Section in-cab electric control with pressure gauge | ✓                 | ✓                   | ✓                   | ✓                    | ✓                       |
| Auto Rate Controller                                  | Optional          | Optional            | Optional            | Optional             | ✓                       |

# **OPTIONAL UPGRADES**

#### **HOSE REEL**



50 metre stainless steel hose reel and Spot 300 spray gun.

#### **AUTO RATE CONTROLLER**



The Jackal 3 section spray controller offers great flexibility and simple operation.

#### **GPS GUIDANCE**



Add a Hexagon or TeeJet GPS Guidance system for precision spraying & proof of placement.



**SCAN** TO FIND OUT MORE >>>



#### **New Zealand:**

0800 833 538 | bapumpsandsprayers.co.nz

**Authorised Dealer:**