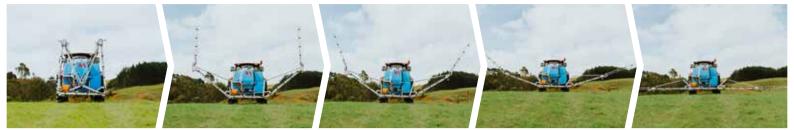

re efficient, safer, and productive spraying solution for farmers. This innovative product, allows you to cover more ground per fill with complete control from the tractor seat.

### THE LM SPRAY TANK FEATURES:

The LM Series introduces a unique tank shape with in-built flush and hand wash tanks featured on all models plus so much more. Available in 900 and 1150 Litre tank sizes.



# **THE M BOOM FEATURES:**



The M Boom (patent pending) has been designed for superior operation and features full wing lift and fold using only 2 tractor remotes. This and the in-built self-returning breakways, smooth outer arms, and ground skids are all fitted as standard, making the M Boom easy to operate, on almost any terrain.



#### **M BOOM OPENING STAGES:**

**SCAN** TO WATCH HOW THE M BOOM FOLDS





# **LM MODEL SPECIFICATIONS**



|                                                       | LM900X 2073<br>8M | LM900X 2073<br>12HM | LM1150X 2073<br>10M | LM1150X 2073<br>12HM | LM1150X 2073<br>12HM AR |
|-------------------------------------------------------|-------------------|---------------------|---------------------|----------------------|-------------------------|
| 900L Main Tank                                        | ✓                 | ✓                   |                     |                      |                         |
| 1150L Main Tank                                       |                   |                     | ✓                   | ✓                    | ✓                       |
| Galvanised 3PTL Frame                                 | ✓                 | ✓