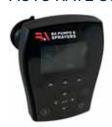

#### **AUTO RATE CONTROLLER**

The Jackal 3 section spray controller offers great flexibility and simple operation.